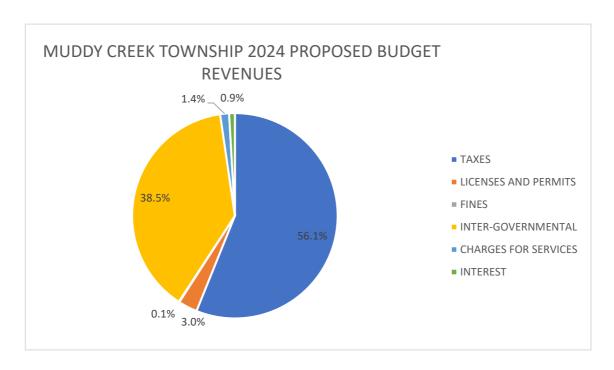

## **MUDDY CREEK TOWNSHIP**

Revenues - 2024 Proposed Budget

| TAXES                | \$<br>390,700.00 | 56.1%  |
|----------------------|------------------|--------|
| LICENSES AND PERMITS | \$<br>20,800.00  | 3.0%   |
| FINES                | \$<br>600.00     | 0.1%   |
| INTER-GOVERNMENTAL   | \$<br>268,255.00 | 38.5%  |
| CHARGES FOR SERVICES | \$<br>9,450.00   | 1.4%   |
| INTEREST             | \$<br>6,550.00   | 0.9%   |
| TOTAL REVENUES       | \$<br>696,355.00 | 100.0% |