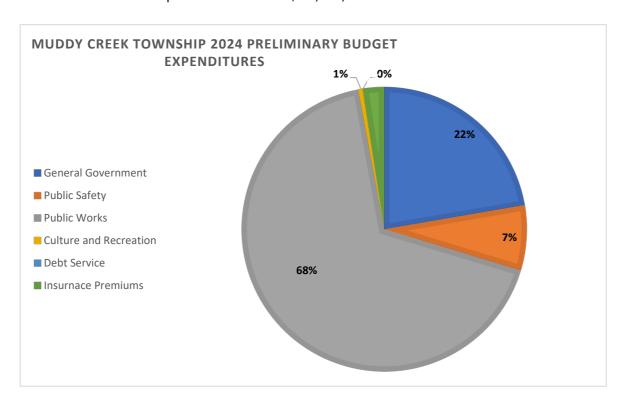

## Muddy Creek Township Expenditures - 2024 Proposed Budget

| Expenditures           |      |              |        |
|------------------------|------|--------------|--------|
| General Government     | \$   | 236,320.00   | 22.3%  |
| Public Safety          | \$   | 78,010.00    | 7.4%   |
| Public Works           | \$   | 714,935.00   | 67.5%  |
| Culture and Recreation | \$   | 5,500.00     | 0.5%   |
| Debt Service           | \$   | -            | 0.0%   |
| Insurnace Premiums     | _ \$ | 25,000.00    | 2.4%   |
| Total Expenditures     | \$   | 1,059,765.00 | 100.0% |